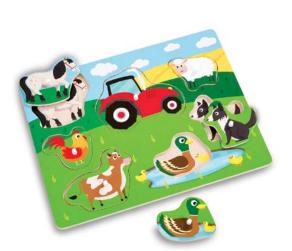

## Images:

Woodlets Lifting Puzzles – Safari (SKN 126020) (UPC 5056289404768)

Woodlets Lifting Puzzles – Vehicles (SKN 126017) (UPC 5056289404775)

Woodlets Lifting Puzzles – Farm (SKN 126023) (UPC 5056289404751)