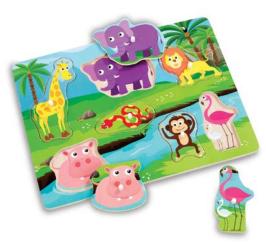

## Images:

Woodlets Lifting Puzzles – Safari (SKN 126020) (UPC 5056289404768)

Woodlets Lifting Puzzles – Vehicles (SKN 126017) (UPC 5056289404775)

Woodlets Lifting Puzzles – Farm (SKN 126023) (UPC 5056289404751)