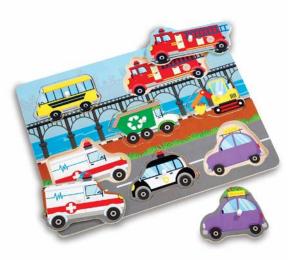

## Images:

Woodlets Lifting Puzzles – Safari (SKN 126020) (UPC 5056289404768)

Woodlets Lifting Puzzles – Vehicles (SKN 126017) (UPC 5056289404775)

Woodlets Lifting Puzzles – Farm (SKN 126023) (UPC 5056289404751)